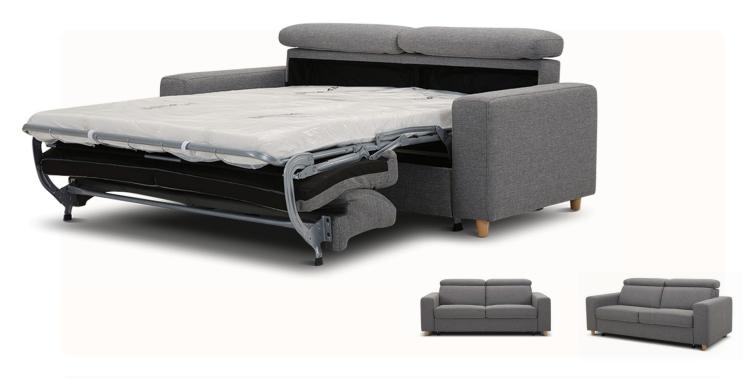

## **SIENA**

Convert from a sofa to a bed in seconds and cater for extra guests quickly & comfortably with the fold out bed option of the Siena sofabed. The Siena also has adjustable headrests when in the sofa configuration.

## **SIENA** SOFABED